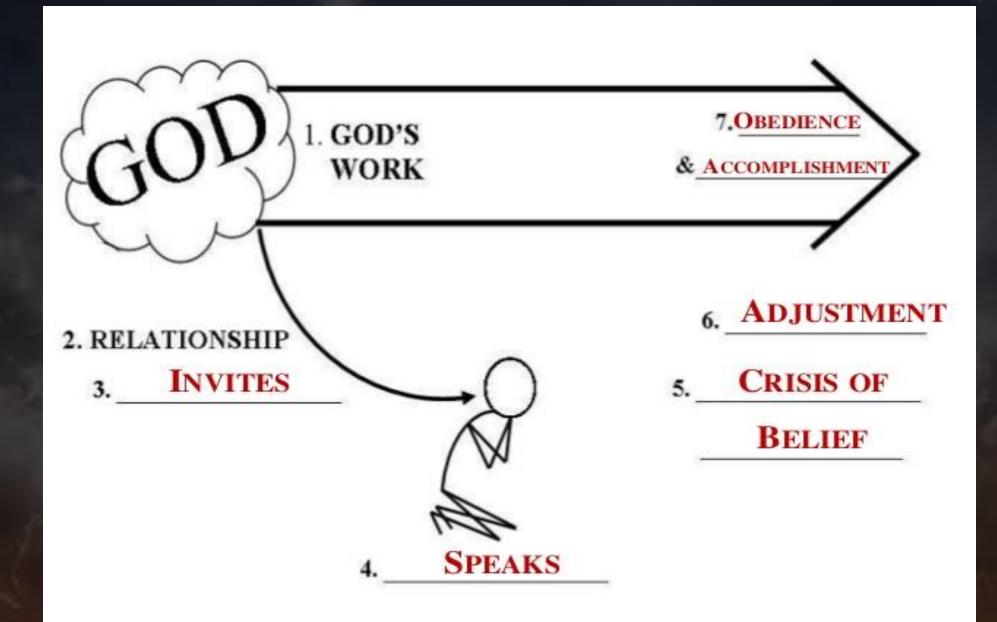

### 5. SEVEN REALITIES TO EXPERIENCE GOD

1. GOD IS AT WORK ALL AROUND YOU

- 1. GOD IS AT WORK ALL AROUND YOU
- 2. GOD WANTS A LOVE RELATIONSHIP WITH YOU

- 1. GOD IS AT WORK ALL AROUND YOU
- 2. GOD WANTS A LOVE RELATIONSHIP WITH YOU
- 3. GOD INVITES YOU TO BE INVOLVED WITH HIM

- 1. GOD IS AT WORK ALL AROUND YOU
- 2. GOD WANTS A LOVE RELATIONSHIP WITH YOU
- 3. GOD INVITES YOU TO BE INVOLVED WITH HIM
- 4. GOD WILL SPEAK TO YOU AND REVEAL PLANS

- 1. GOD IS AT WORK ALL AROUND YOU
- 2. GOD WANTS A LOVE RELATIONSHIP WITH YOU
- 3. GOD INVITES YOU TO BE INVOLVED WITH HIM
- 4. GOD WILL SPEAK TO YOU AND REVEAL PLANS
- 5. YOU WILL HAVE A CRISIS OF BELIEF

- 1. GOD IS AT WORK ALL AROUND YOU
- 2. GOD WANTS A LOVE RELATIONSHIP WITH YOU
- 3. GOD INVITES YOU TO BE INVOLVED WITH HIM
- 4. GOD WILL SPEAK TO YOU AND REVEAL PLANS
- 5. YOU WILL HAVE A CRISIS OF BELIEF
- 6. YOU WILL HAVE TO MAKE MAJOR ADJUSTMENTS

- 1. GOD IS AT WORK ALL AROUND YOU
- 2. GOD WANTS A LOVE RELATIONSHIP WITH YOU
- 3. GOD INVITES YOU TO BE INVOLVED WITH HIM
- 4. GOD WILL SPEAK TO YOU AND REVEAL PLANS
- 5. YOU WILL HAVE A CRISIS OF BELIEF
- 6. YOU WILL HAVE TO MAKE MAJOR ADJUSTMENTS
- 7. ONCE OBEDIENT GOD WILL USE YOU TO WORK WITH HIM TO ACCOMPLISH HIS PLANS AND PURPOSES.