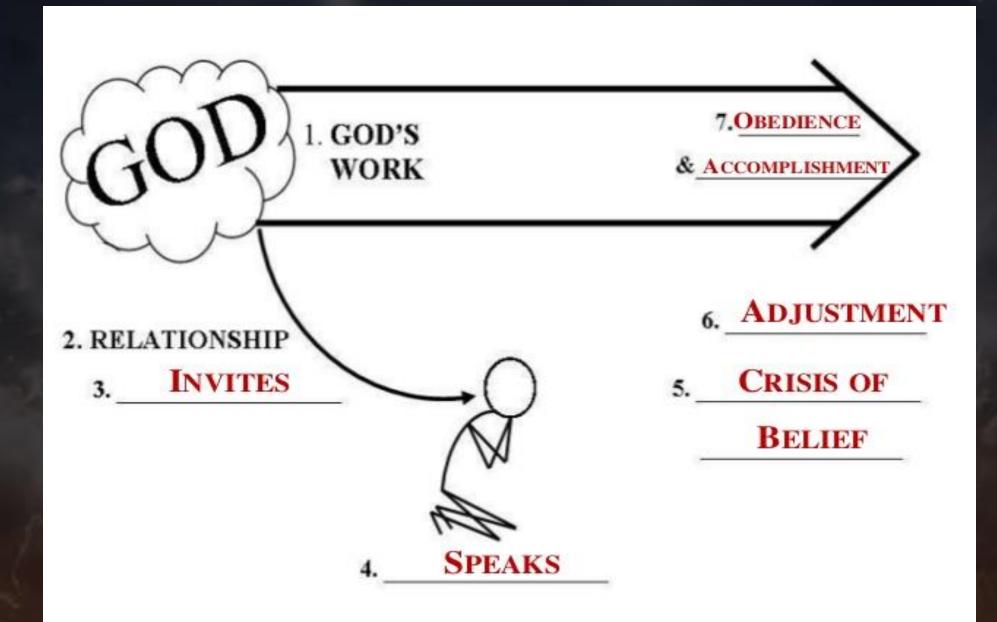

### 5. SEVEN REALITIES TO EXPERIENCE GOD

- 1. GOD IS AT WORK ALL AROUND YOU
- 2. GOD WANTS A LOVE RELATIONSHIP WITH YOU
- 3. GOD INVITES YOU TO BE INVOLVED WITH HIM
- 4. GOD WILL SPEAK TO YOU AND REVEAL PLANS
- 5. YOU WILL HAVE A CRISIS OF BELIEF
- 6. YOU WILL HAVE TO MAKE MAJOR ADJUSTMENTS
- 7. ONCE OBEDIENT GOD WILL USE YOU TO WORK WITH HIM TO ACCOMPLISH HIS PLANS AND PURPOSES.